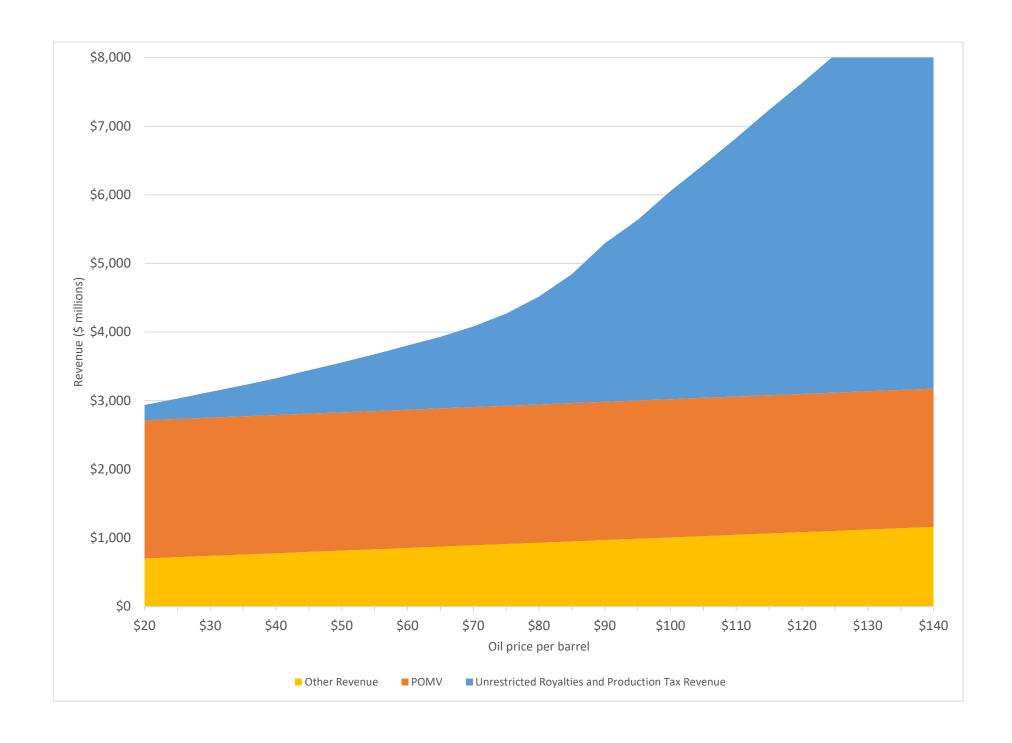

| Oil Price | Total Current Year POMV Payout before Reduction | Volatile Revenue Reduction Level | Unrestricted Royalties and Production Tax Revenue | POMV    | Dividend Funds | Other Revenue |
|-----------|-------------------------------------------------|----------------------------------|---------------------------------------------------|---------|----------------|---------------|
| \$20      | \$2,518                                         | \$1,200                          | \$222                                             | \$2,015 | \$546          | \$700         |
| \$25      | \$2,518                                         | \$1,200                          | \$298                                             | \$2,015 | \$560          | \$719         |
| \$30      | \$2,518                                         | \$1,200                          | \$375                                             | \$2,015 | \$575          | \$738         |
| \$35      | \$2,518                                         | \$1,200                          | \$452                                             | \$2,015 | \$590          | \$757         |
| \$40      | \$2,518                                         | \$1,200                          | \$535                                             | \$2,015 | \$605          | \$777         |
| \$45      | \$2,518                                         | \$1,200                          | \$632                                             | \$2,015 | \$620          | \$796         |
| \$50      | \$2,518                                         | \$1,200                          | \$727                                             | \$2,015 | \$635          | \$815         |
| \$55      | \$2,518                                         | \$1,200                          | \$828                                             | \$2,015 | \$650          | \$834         |
| \$60      | \$2,518                                         | \$1,200                          | \$936                                             | \$2,015 | \$665          | \$854         |
| \$65      | \$2,518                                         | \$1,200                          | \$1,043                                           | \$2,015 | \$680          | \$873         |
| \$70      | \$2,518                                         | \$1,200                          | \$1,175                                           | \$2,015 | \$695          | \$892         |
| \$75      | \$2,518                                         | \$1,200                          | \$1,342                                           | \$2,015 | \$710          | \$911         |
| \$80      | \$2,518                                         | \$1,200                          | \$1,573                                           | \$2,015 | \$725          | \$930         |
| \$85      | \$2,518                                         | \$1,200                          | \$1,880                                           | \$2,015 | \$740          | \$950         |
| \$90      | \$2,518                                         | \$1,200                          | \$2,312                                           | \$2,015 | \$755          | \$969         |
| \$95      | \$2,518                                         | \$1,200                          | \$2,632                                           | \$2,015 | \$770          | \$988         |
| \$100     | \$2,518                                         | \$1,200                          | \$3,034                                           | \$2,015 | \$785          | \$1,007       |
| \$105     | \$2,518                                         | \$1,200                          | \$3,396                                           | \$2,015 | \$800          | \$1,026       |
| \$110     | \$2,518                                         | \$1,200                          | \$3,770                                           | \$2,015 | \$815          | \$1,046       |
| \$115     | \$2,518                                         | \$1,200                          | \$4,160                                           | \$2,015 | \$830          | \$1,065       |
| \$120     | \$2,518                                         | \$1,200                          | \$4,533                                           | \$2,015 | \$844          | \$1,084       |
| \$125     | \$2,518                                         | \$1,200                          | \$4,924                                           | \$2,015 | \$859          | \$1,103       |
| \$130     |                                                 | \$1,200                          | \$5,242                                           | \$2,015 | \$874          | \$1,122       |
| \$135     | \$2,518                                         | \$1,200                          | \$5,708                                           | \$2,015 | \$888          | \$1,142       |
| \$140     | \$2,518                                         | \$1,200                          | \$6,027                                           | \$2,015 | \$903          | \$1,161       |