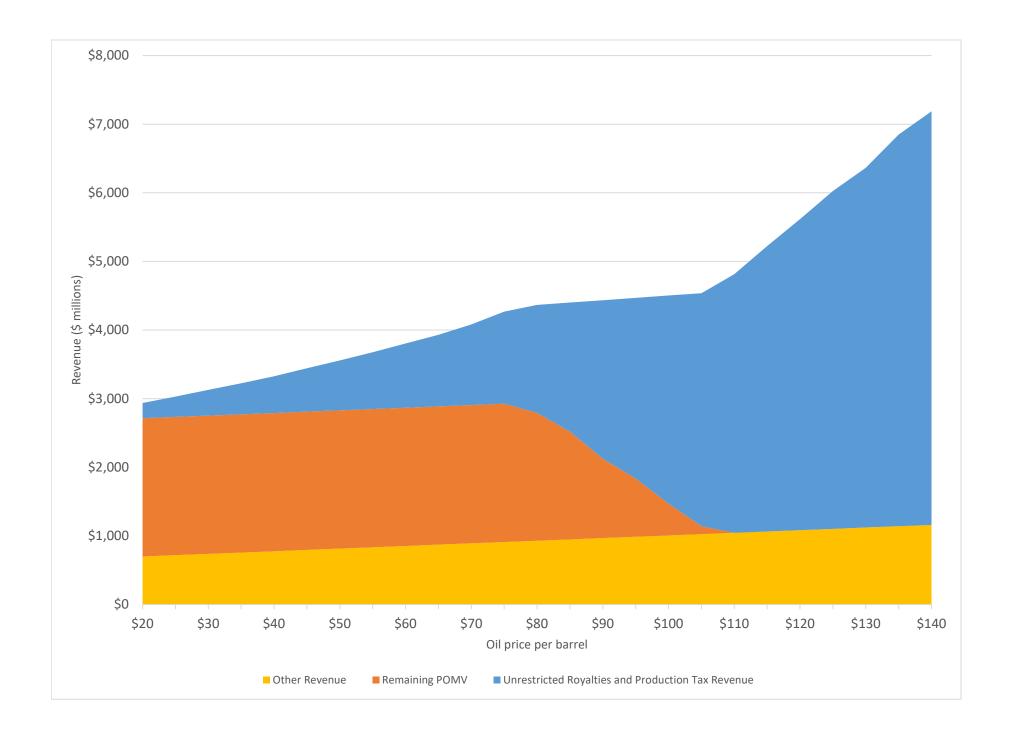

## Other Revenue

\$700

\$719

\$738

\$757

\$777

\$796

\$815

\$834

\$854

\$873

\$892

\$911

\$930

\$950

\$969

\$988

\$1,007

\$1,026

\$1,046

\$1,065

\$1,084

\$1,103

\$1,122

\$1,142

\$1,161